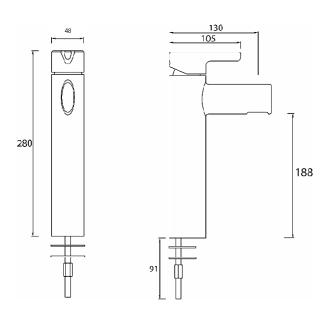

## Dimensions (measurements in mm)

| Flow Rates (I/min)    |     |     |      |      |      |      |  |  |  |  |
|-----------------------|-----|-----|------|------|------|------|--|--|--|--|
| System Pressure (bar) | 0.2 | 0.5 | 1    | 2    | 3    | 5    |  |  |  |  |
| FLT TBAS C            | 4.7 | 7.8 | 11.3 | 16.2 | 19.9 | 25.6 |  |  |  |  |