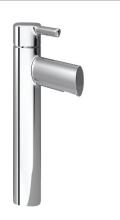

## FLT TBAS C

## FLUTE Tap Range Flute Tall Basin Mixer Chrome

| $\overline{}$ | $\overline{}$ | ٠ |   | v | $\overline{}$ | s: |
|---------------|---------------|---|---|---|---------------|----|
| ᆫ             | a             | ι | u | 1 | e             | 5. |

- Brass constructed
- Clicker waste
- 35mm cartridge

| Specification                     |                                  |  |  |  |  |  |
|-----------------------------------|----------------------------------|--|--|--|--|--|
| Style:                            | Contemporary                     |  |  |  |  |  |
| Product Type:                     | Bathroom Taps                    |  |  |  |  |  |
| Finish/Colour:                    | Chrome                           |  |  |  |  |  |
| Main Construction Material:       | Brass                            |  |  |  |  |  |
| Mount Type:                       | Deck Mounted                     |  |  |  |  |  |
| Handle Type:                      | Lever                            |  |  |  |  |  |
| Connection Inlet:                 | M10x15mm Compression Flexi Tails |  |  |  |  |  |
| Number of Tap Holes Required:     | 1                                |  |  |  |  |  |
| Valve/Cartridge Type:             | 35mm Cartridge                   |  |  |  |  |  |
| Plumbing System Suitability       | All                              |  |  |  |  |  |
| Working Pressure Range:           | Min. 0.2, Max. 5.0               |  |  |  |  |  |
| Maximum Hot Water Temperature: °c | 60                               |  |  |  |  |  |
| Maximum Dynamic Pressure: (bar)   | 5                                |  |  |  |  |  |
| Maximum Static Pressure: (bar)    | 10                               |  |  |  |  |  |
| Flow Type:                        | Single                           |  |  |  |  |  |
| Flow Rate: (I/min @ 3 bar)        | 19.9                             |  |  |  |  |  |
| Connection Outlet:                | N/A                              |  |  |  |  |  |
| Isolation Included:               | No                               |  |  |  |  |  |